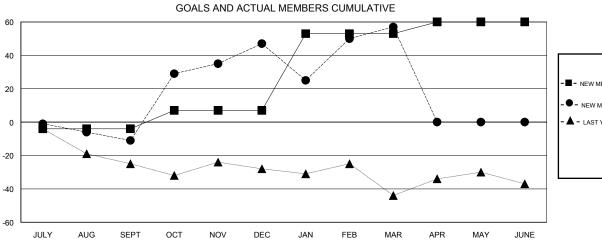

## LOCATION NEWFOUNDLAND-LABRADOR

**GMT CA** 

| Clubs                 |               |           |               | Members               |                                                                |                                                              |                                                    |
|-----------------------|---------------|-----------|---------------|-----------------------|----------------------------------------------------------------|--------------------------------------------------------------|----------------------------------------------------|
| RESULTS FOR 2016-2017 |               |           |               | RESULTS FOR 2016-2017 |                                                                |                                                              |                                                    |
| QUARTER               | NEW CLUB GOAL | NEW CLUBS | DROPPED CLUBS | QUARTER               | NEW MEMBER GROWTH<br>NET GOAL (not reinstated<br>or transfers) | NEW MEMBER<br>GROWTH ACTUAL (not<br>reinstated or transfers) | DROPPED<br>MEMBERS ACTUAL<br>(including transfers) |
| JULY/AUG/SEPT         | 0             | 0         | 0             | JULY/AUG/SEPT         | -4                                                             | 7                                                            | 18                                                 |
| OCT/NOV/DEC           | 0             | 0         | 0             | OCT/NOV/DEC           | 11                                                             | 90                                                           | 32                                                 |
| JAN/FEB/MAR           | 1             | 0         | 0             | JAN/FEB/MAR           | 46                                                             | 42                                                           | 32                                                 |
| APR/MAY/JUNE          | 0             | 0         | 0             | APR/MAY/JUNE          | 7                                                              | 0                                                            | 0                                                  |

| -■  | - NEW MEME | BER GROWTH | NET GOAL  |  |
|-----|------------|------------|-----------|--|
| -•  | - NEW MEM  | BER GROWTH | ACTUAL    |  |
| - 🛦 | - LAST YEA | R MEMBERSH | IP ACTUAL |  |
|     |            |            |           |  |
|     |            |            |           |  |